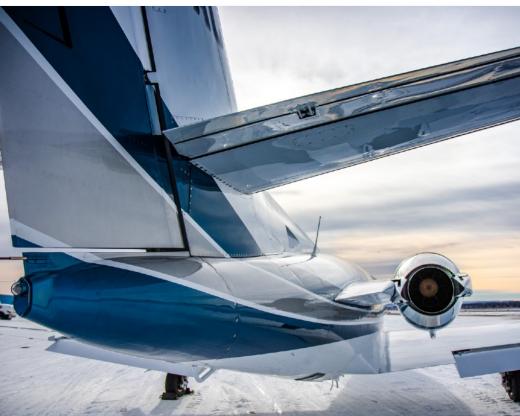

### **ADDITIONAL FEATURES:**

Factory High Gross Weight - 5,709 lbs of Useful Load

Thrust Reversers

Zephyr Freon Air Conditioning

Rosen Visors

Concorde Lead Acid Battery

64 Cu Ft Oxygen System

Flushing Potty

# **EXTERIOR & PAINT:**

Overall Matterhorn White with 3 stripes: Ocean Blue Metallic, Titanium Metallic and Medium Gray.

2013 by Elliott Aviation