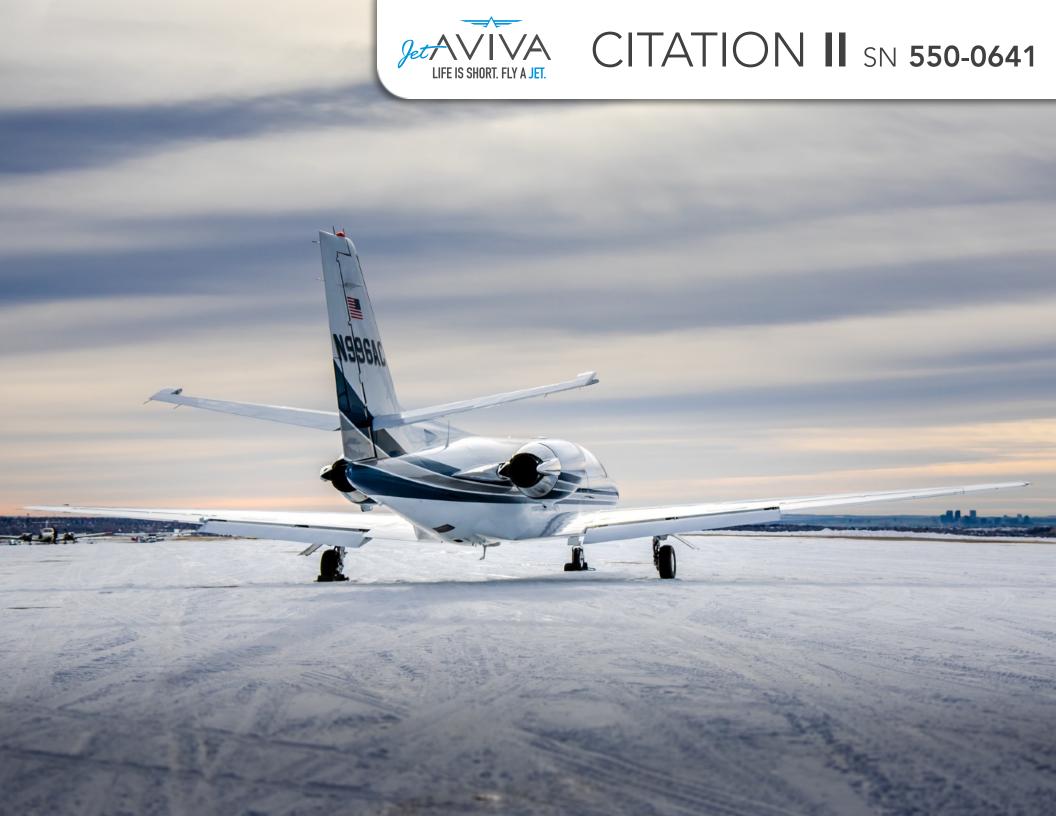

# 1990 CITATION II

SN **550-0641** 

YEAR & MODEL: 1990 CITATION II

SERIAL NUMBER: 550-0641

**REGISTRATION: N996AC** 

**AIRFRAME TT: 6,254 SNEW** 

**ENGINE TT:** 6,130 / 6,194 TT SNEW

**LOCATION:** COLORADO, USA

# **EXTERIOR & PAINT:**

Overall Matterhorn White with 3 stripes: Ocean Blue Metallic, Titanium Metallic and Medium Gray.

2013 by Elliott Aviation