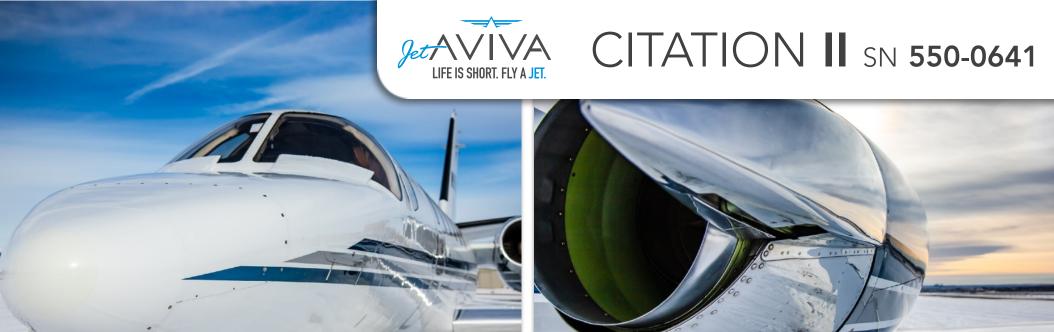

# 1990 CITATION II

SN **550-0641** 

YEAR & MODEL: 1990 CITATION II

SERIAL NUMBER: 550-0641

**REGISTRATION: N996AC** 

**AIRFRAME TT: 6,254 SNEW** 

**ENGINE TT:** 6,130 / 6,194 TT SNEW

**LOCATION:** COLORADO, USA

# **EXTERIOR & PAINT:**

Overall Matterhorn White with 3 stripes: Ocean Blue Metallic, Titanium Metallic and Medium Gray.

2013 by Elliott Aviation