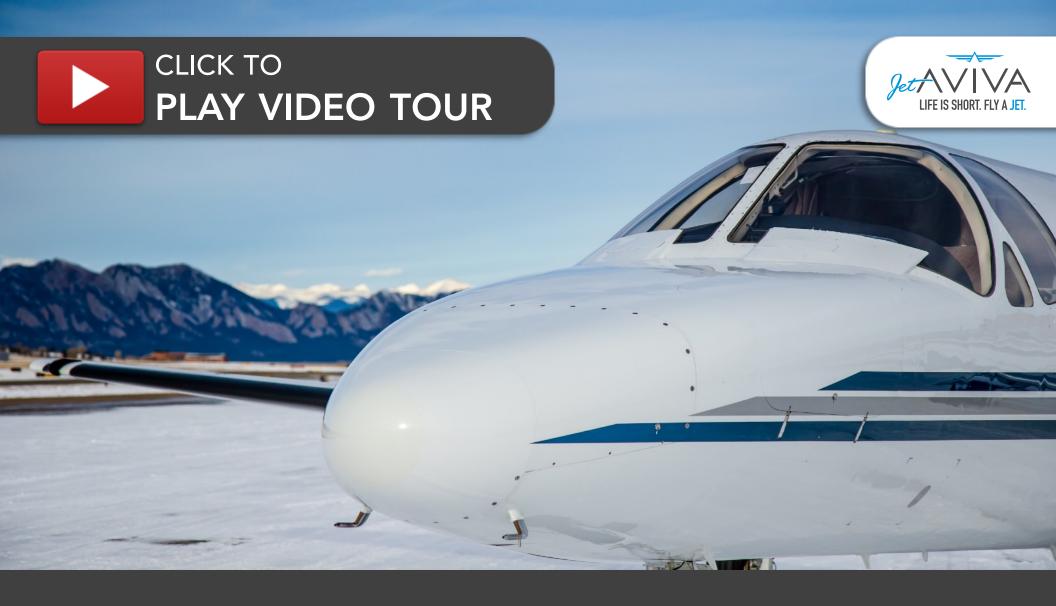

# 1990 CITATION II

SN **550-0641** 

YEAR & MODEL: 1990 CITATION II

SERIAL NUMBER: 550-0641

**REGISTRATION: N996AC** 

**AIRFRAME TT: 6,254 SNEW** 

**ENGINE TT:** 6,130 / 6,194 TT SNEW

**LOCATION:** COLORADO, USA