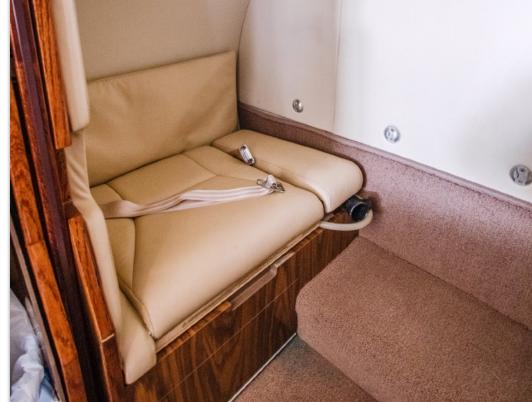

## **INTERIOR & CABIN:**

Immaculate Tan Leather "Center Club" Seating arrangement with LH Forward Refreshment Center with Mapco, High Gloss Baltic Birch Cabinetry, Right Aft side facing aft belted Potty, 8 Passenger Seats Plus 2 Crew. Completely refurbished in 2013 By Elliott Aviation.