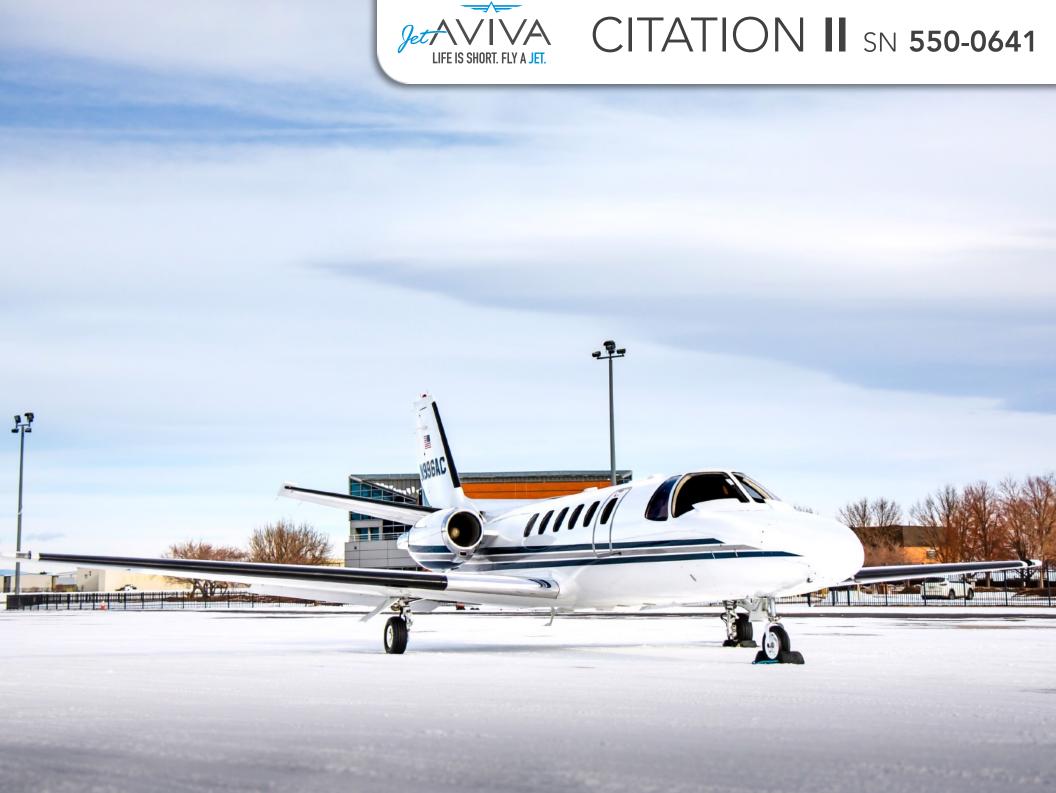

# 1990 CITATION II

SN **550-0641** 

YEAR & MODEL: 1990 CITATION II

SERIAL NUMBER: 550-0641

**REGISTRATION: N996AC** 

**AIRFRAME TT: 6,254 SNEW** 

**ENGINE TT:** 6,130 / 6,194 TT SNEW

**LOCATION:** COLORADO, USA

# **EXTERIOR & PAINT:**

Overall Matterhorn White with 3 stripes: Ocean Blue Metallic, Titanium Metallic and Medium Gray.

2013 by Elliott Aviation