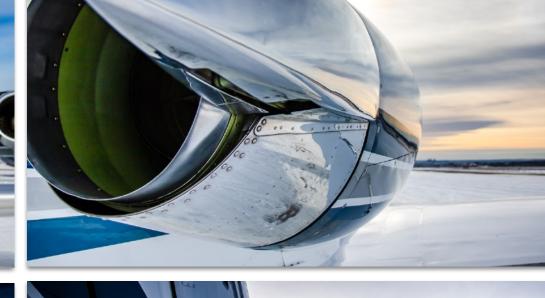

### **ENGINES:**

Pratt & Whitney JT15D-4 Engines

100% paid-up on the V-Max engine Program

(Engine Rate: \$249.02/eng/hr)

Left Engine – PCE-71615

Total Time = 6129 Hours Since New

Time Since Overhaul = 2714 Hours

Time Since Hot Section = 948 Hours

Right Engine - PCE-71621

Total Time = 6194 Hours Since New

Time Since Overhaul = 2751 Hours

Time Since Hot Section = 948 Hours