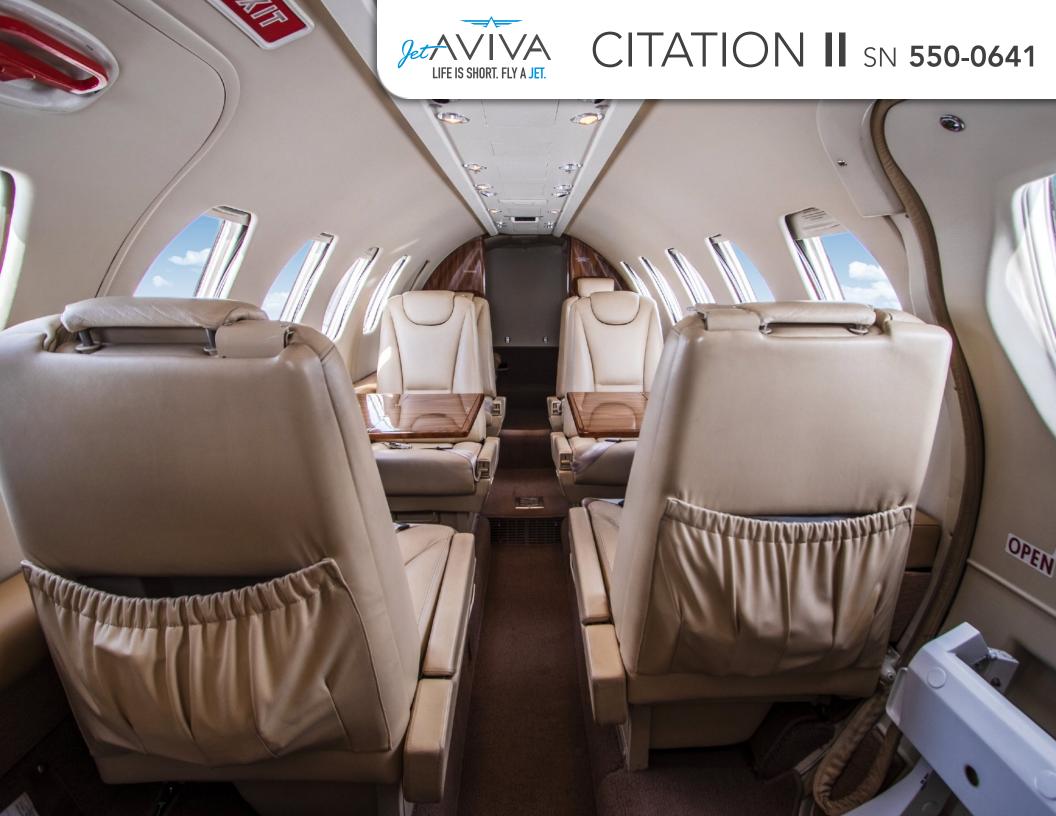

## **INTERIOR & CABIN:**

Immaculate Tan Leather "Center Club" Seating arrangement with LH Forward Refreshment Center with Mapco, High Gloss Baltic Birch Cabinetry, Right Aft side facing aft belted Potty, 8 Passenger Seats Plus 2 Crew. Completely refurbished in 2013 By Elliott Aviation.