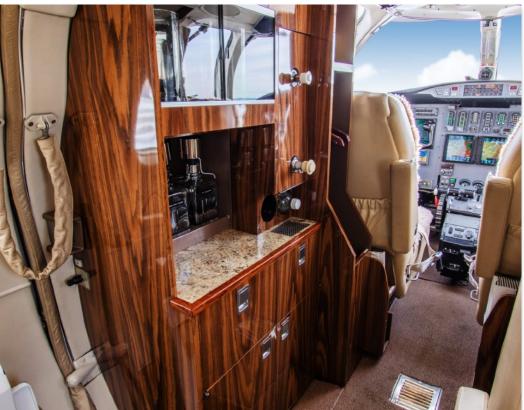

## **INTERIOR & CABIN:**

Immaculate Tan Leather "Center Club" Seating arrangement with LH Forward Refreshment Center with Mapco, High Gloss Baltic Birch Cabinetry, Right Aft side facing aft belted Potty, 8 Passenger Seats Plus 2 Crew. Completely refurbished in 2013 By Elliott Aviation.