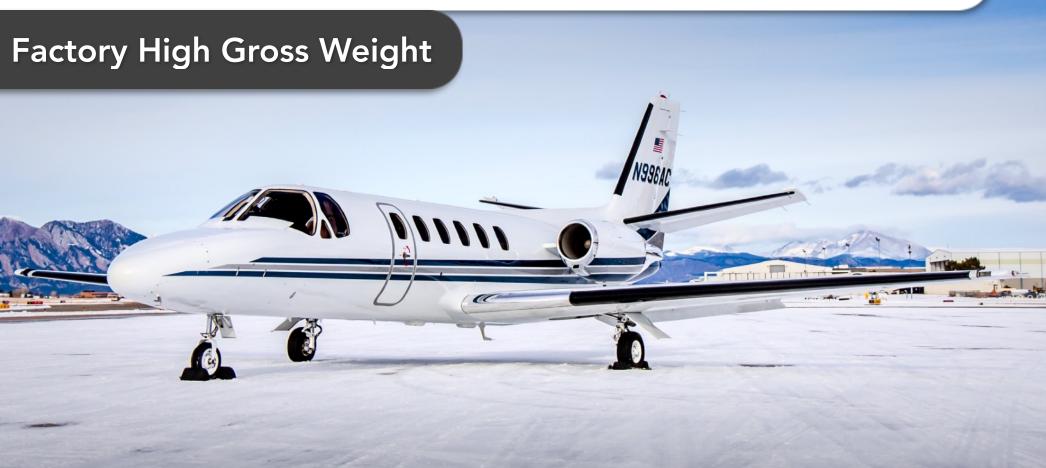

# 1990 CITATION II

SN **550-0641** 

YEAR & MODEL: 1990 CITATION II

SERIAL NUMBER: 550-0641

**REGISTRATION: N996AC** 

**AIRFRAME TT: 6,254 SNEW** 

**ENGINE TT:** 6,130 / 6,194 TT SNEW

**LOCATION:** COLORADO, USA

### **ADDITIONAL FEATURES:**

Factory High Gross Weight - 5,709 lbs of Useful Load

Thrust Reversers

Zephyr Freon Air Conditioning

Rosen Visors

Concorde Lead Acid Battery

64 Cu Ft Oxygen System

Flushing Potty

# **EXTERIOR & PAINT:**

Overall Matterhorn White with 3 stripes: Ocean Blue Metallic, Titanium Metallic and Medium Gray.

2013 by Elliott Aviation