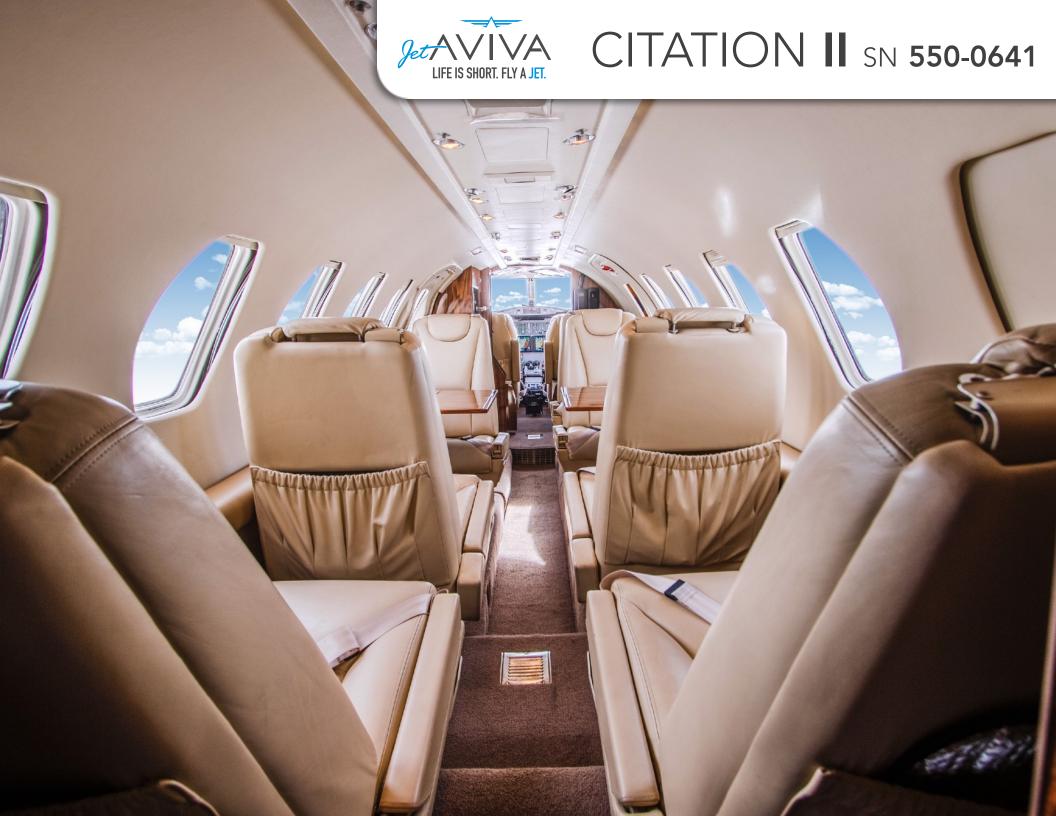

## **INTERIOR & CABIN:**

Immaculate Tan Leather "Center Club" Seating arrangement with LH Forward Refreshment Center with Mapco, High Gloss Baltic Birch Cabinetry, Right Aft side facing aft belted Potty, 8 Passenger Seats Plus 2 Crew. Completely refurbished in 2013 By Elliott Aviation.