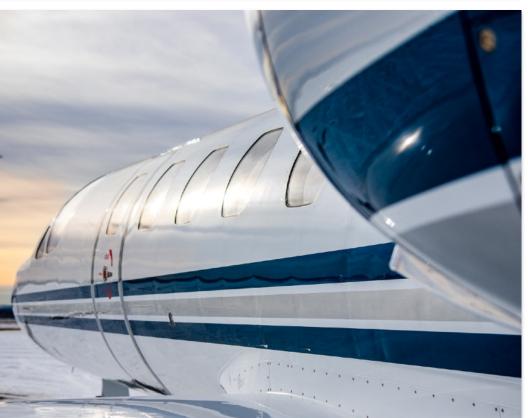

# **EXTERIOR & PAINT:**

Overall Matterhorn White with 3 stripes: Ocean Blue Metallic, Titanium Metallic and Medium Gray.

2013 by Elliott Aviation

## **INTERIOR & CABIN:**

Immaculate Tan Leather "Center Club" Seating arrangement with LH Forward Refreshment Center with Mapco, High Gloss Baltic Birch Cabinetry, Right Aft side facing aft belted Potty, 8 Passenger Seats Plus 2 Crew. Completely refurbished in 2013 By Elliott Aviation.